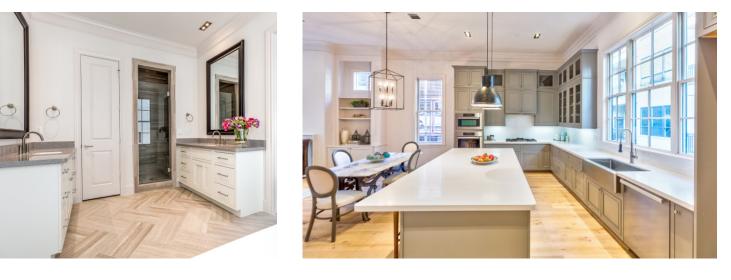

#### **Inspiring Interiors**

- Wood flooring throughout, no carpet
- Wrought iron spindles
- Double ceiling molding in main living area
- Five inch base molding throughout home
- Eight-foot raised panel interior doors
- Private residential elevator in each home
- Elegant stairways with hardwood treads
- Rounded sheetrock corners
- 10' or 12' ceilings (per plan)

#### **Luxurious Master Suites**

- Single ceiling molding in master bedroom
- Natural Stone tile floors and shower surrounds
- Six-foot garden tub or free standing tub per plan
- Oversized glass enclosed shower
- Dual vanities
- Framed mirrors
- Oversized walk-in closets

#### **Gourmet Kitchens**

- Spacious gourmet kitchens
- Granite, marble, or quartz countertops
- 42-inch flat panel cabinets with decorative molding
- Miele kitchen appliance package includes gas cooktop, vent hood, dishwasher, speed oven, & convection oven
- Under mount sinks with garbage disposal
- Natural Stone backsplash
- Insinkerator 1/3 horsepower disposal
- Ice maker connection for refrigerator
- Recessed can lights with LED bulbs
- Under cabinet lighting