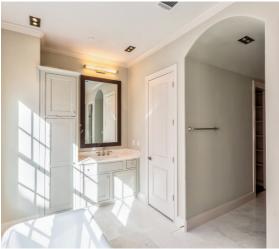

#### **Luxurious Master Suites**

- Single ceiling molding in master bedroom
- Natural Stone tile floors and shower surrounds
- Six-foot garden tub or free standing tub per plan
- Oversized glass enclosed shower
- Dual vanities
- Framed mirrors
- Oversized walk-in closets