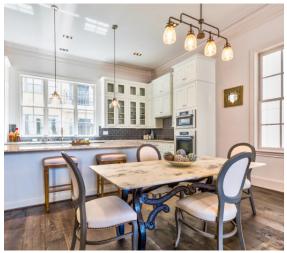

#### **Gourmet Kitchens**

- Spacious gourmet kitchens
- Granite, marble, or quartz countertops
- 42-inch flat panel cabinets with decorative molding
- Miele kitchen appliance package includes gas cooktop, vent hood, dishwasher, speed oven, & convection oven
- Under mount sinks with garbage disposal
- Natural Stone backsplash
- Insinkerator 1/3 horsepower disposal
- Ice maker connection for refrigerator
- Recessed can lights with LED bulbs
- Under cabinet lighting