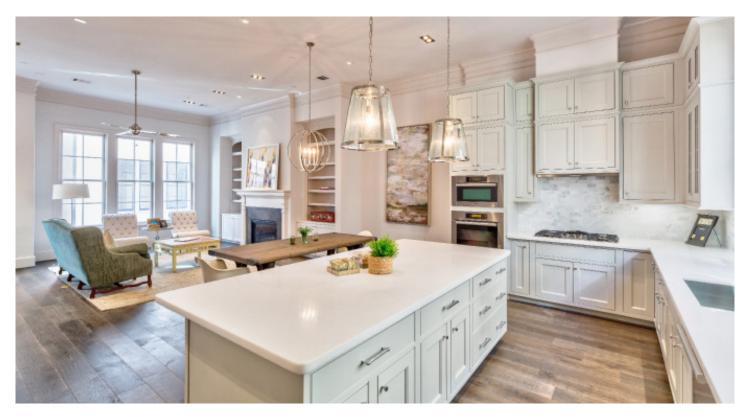

#### **Gourmet Kitchens**

- Spacious gourmet kitchens
- Granite, marble, or quartz countertops
- 42-inch flat panel cabinets with decorative molding
- Miele kitchen appliance package includes gas cooktop, vent hood, dishwasher, speed oven, & convection oven
- Under mount sinks with garbage disposal
- Natural Stone backsplash
- Insinkerator 1/3 horsepower disposal
- Ice maker connection for refrigerator
- Recessed can lights with LED bulbs
- Under cabinet lighting

#### **Inspiring Interiors**

- Wood flooring throughout, no carpet
- Wrought iron spindles
- Double ceiling molding in main living area
- Five inch base molding throughout home
- Eight-foot raised panel interior doors
- Private residential elevator in each home
- Elegant stairways with hardwood treads
- Rounded sheetrock corners
- 10' or 12' ceilings (per plan)