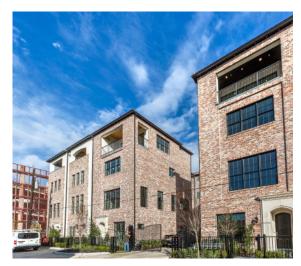

## **Robita Commons**

1 Robita St, 77019

- Intimate gated community of 12 luxury homes all with installed elevators
- Walk to Buffalo Bayou trails, pathways, and parks less than 3/10 mi away
- 10 reserved guest parking spaces convenient for visitors
- Just minutes to Downtown for a short bike ride to work
- Walk to the acclaimed Carnegie Vangard High School
- Next door to the iconic Federal Reserve Bank Building designed by Michael Graves
- Walk to nearby shopping and fine dining
- Roof top terrace and game rooms in all homes
- All homes include installed elevators

#### **Elegant Exteriors**

- Custom designs from Lovett Homes architects
- Eight-foot mahogany entry door
- Full gutters around entire home
- Nichiha fiber cement siding
- Nichiha stucco board
- 2-car garage with ample storage space
- Professionally designed landscape package
- Tile roofs
- Energy efficient, double pane windows with Low-E insulated glass
- Elegant exterior coach lighting