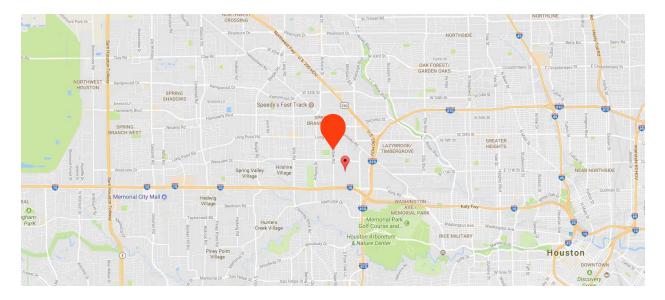

## Location

## **Robita Commons**

1 Robita St, 77019

- Intimate gated community of 12 luxury homes all with installed elevators
- Walk to Buffalo Bayou trails, pathways, and parks less than 3/10 mi away
- 10 reserved guest parking spaces convenient for visitors
- Just minutes to Downtown for a short bike ride to work
- Walk to the acclaimed Carnegie Vangard High School
- Next door to the iconic Federal Reserve Bank Building designed by Michael Graves
- Walk to nearby shopping and fine dining
- Roof top terrace and game rooms in all homes
- All homes include installed elevators