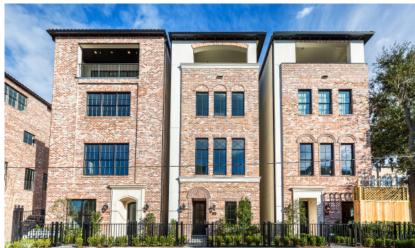

## **Robita Commons**

1 Robita St, 77019

- Intimate gated community of 12 luxury homes all with installed elevators
- Walk to Buffalo Bayou trails, pathways, and parks less than 3/10 mi away
- 10 reserved guest parking spaces convenient for visitors
- Just minutes to Downtown for a short bike ride to work
- Walk to the acclaimed Carnegie Vangard High School
- Next door to the iconic Federal Reserve Bank Building designed by Michael Graves
- Walk to nearby shopping and fine dining
- Roof top terrace and game rooms in all homes
- All homes include installed elevators

#### **Elegant Exteriors**

- Custom designs from Lovett Homes architects
- Eight-foot mahogany entry door
- Full gutters around entire home
- Nichiha fiber cement siding
- Nichiha stucco board
- 2-car garage with ample storage space
- Professionally designed landscape package
- Tile roofs
- Energy efficient, double pane windows with Low-E insulated glass
- Elegant exterior coach lighting