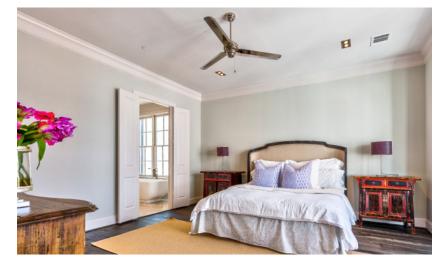

#### **Luxurious Master Suites**

- Single ceiling molding in master bedroom
- Natural Stone tile floors and shower surrounds
- Six-foot garden tub or free standing tub per plan
- Oversized glass enclosed shower
- Dual vanities
- Framed mirrors
- Oversized walk-in closets

#### **Inspiring Interiors**

- Wood flooring throughout, no carpet
- Wrought iron spindles
- Double ceiling molding in main living area
- Five inch base molding throughout home
- Eight-foot raised panel interior doors
- Private residential elevator in each home
- Elegant stairways with hardwood treads
- Rounded sheetrock corners
- 10' or 12' ceilings (per plan)