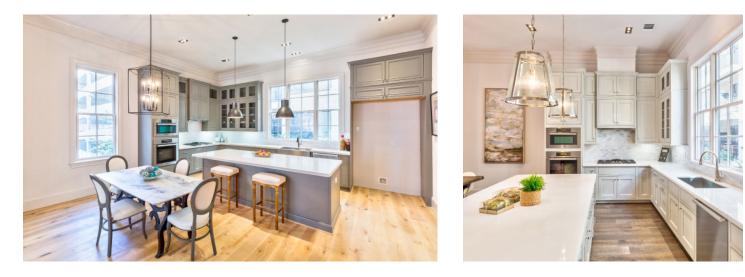

#### **Gourmet Kitchens**

- Spacious gourmet kitchens
- Granite, marble, or quartz countertops
- 42-inch flat panel cabinets with decorative molding
- Miele kitchen appliance package includes gas cooktop, vent hood, dishwasher, speed oven, & convection oven
- Under mount sinks with garbage disposal
- Natural Stone backsplash
- Insinkerator 1/3 horsepower disposal
- Ice maker connection for refrigerator
- Recessed can lights with LED bulbs
- Under cabinet lighting