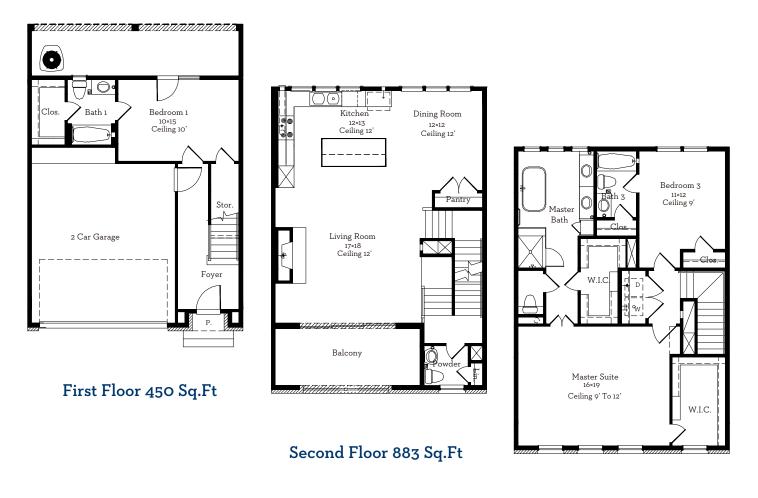

## Third Floor 976 Sq.Ft

All prices, features and plans are subject to change without notice. Square footage is approximate. No representation or warranties either expressed or implied Are made as to the accuracy of the information herein or with respect to the suitability, usability, merchantability or conditions of any property herein described. All rights Reserved. Lovetthomes 2014