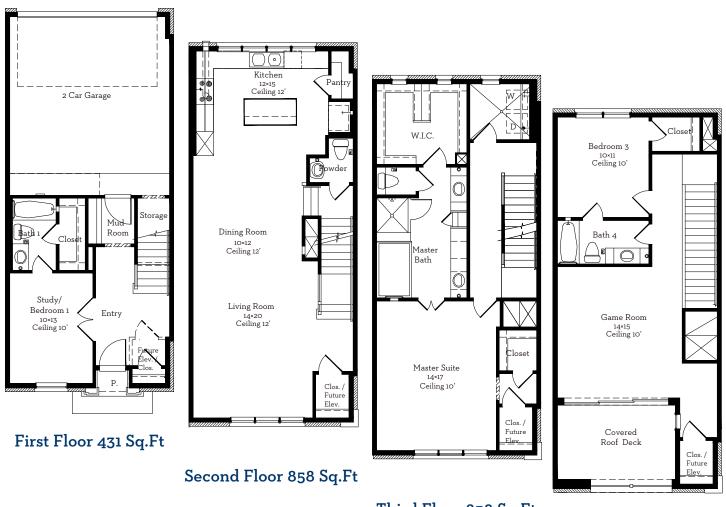

## 1280 Wood Hollow Drive

2,788 sq.ft.

3 bedrooms / 3.5 baths

Third Floor 858 Sq.Ft

## Fourth Floor 641 Sq.Ft

All prices, features and plans are subject to change without notice. Square footage is approximate. No representation or warranties either expressed or implied Are made as to the accuracy of the information herein or with respect to the suitability, usability, merchantability or conditions of any property herein described. All rights Reserved. Lovetthomes 2014