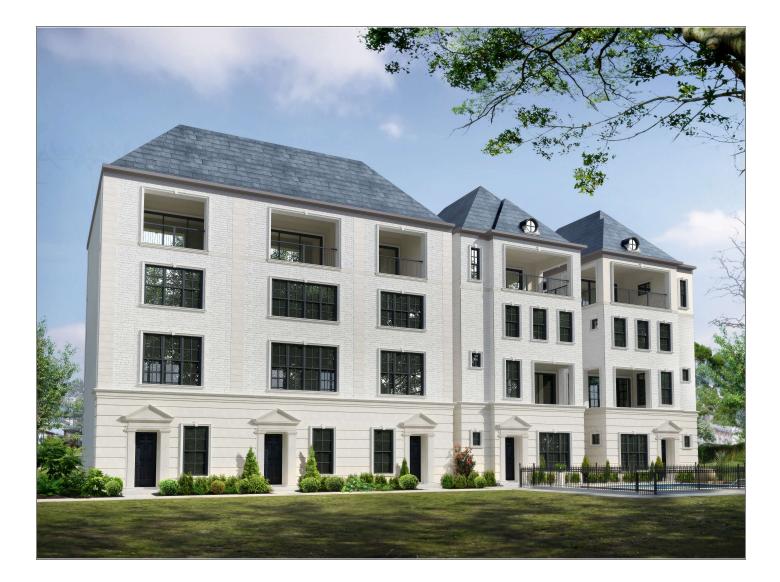

## 1280 Wood Hollow Drive

2,788 sq.ft.

3 bedrooms / 3.5 baths

All prices, features and plans are subject to change without notice. Square footage is approximate. No representation or warranties either expressed or implied Are made as to the accuracy of the information herein or with respect to the suitability, usability, merchantability or conditions of any property herein described. All rights Reserved. Lovetthomes 2014