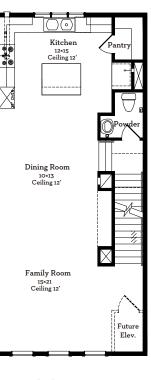

## 6107 Westview Drive

2,786 sq.ft.

4 bedrooms / 4.5 baths

First Floor 406 Sq.Ft

Second Floor 881 Sq.Ft

Third Floor 880 Sq.Ft