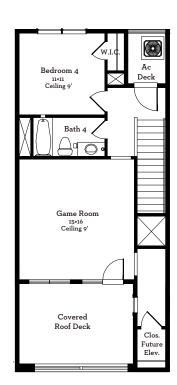

## 6107 Westview Drive

2,786 sq.ft.

4 bedrooms / 4.5 baths

First Floor 406 Sq.Ft

Second Floor 881 Sq.Ft

Third Floor 880 Sq.Ft

## Fourth Floor 619 Sq.Ft

All prices, features and plans are subject to change without notice. Square footage is approximate. No representation or warranties either expressed or implied Are made as to the accuracy of the information herein or with respect to the suitability, usability, merchantability or conditions of any property herein described. All rights Reserved. Lovetthomes 2014