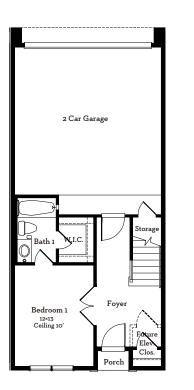

## 6107 Westview Drive

2,786 sq.ft.

4 bedrooms / 4.5 baths

First Floor 406 Sq.Ft

Second Floor 881 Sq.Ft

Third Floor 880 Sq.Ft