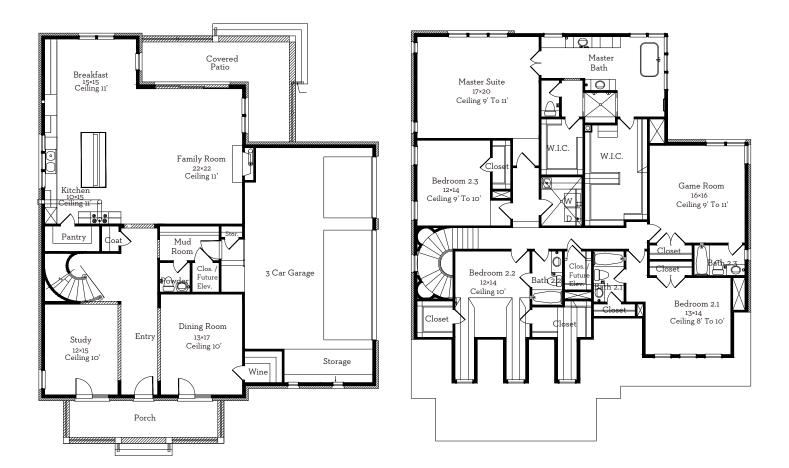

## First Floor 1918 Sq.Ft

## Second Floor 2571 Sq.Ft

All prices, features and plans are subject to change without notice. Square footage is approximate. No representation or warranties either expressed or implied Are made as to the accuracy of the information herein or with respect to the suitability, usability, merchantability or conditions of any property herein described. All rights Reserved. Lovetthomes 2014