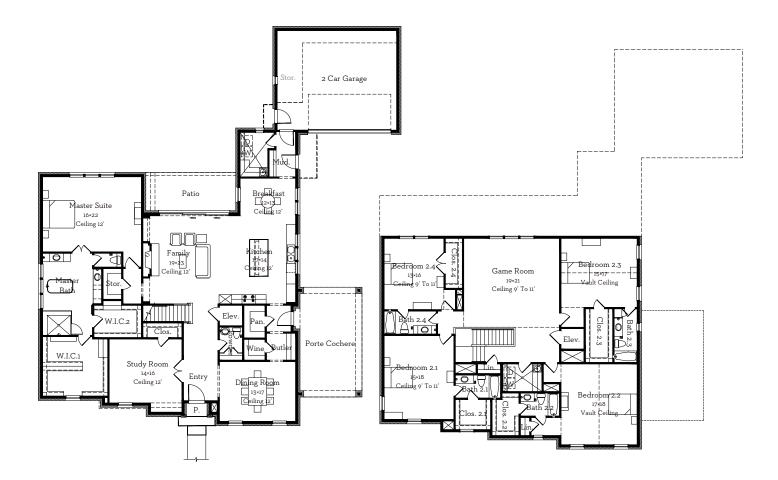

## First Floor 2952 Sq.Ft

Second Floor 2434 Sq.Ft

All prices, features and plans are subject to change without notice. Square footage is approximate. No representation or warranties either expressed or implied Are made as to the accuracy of the information herein or with respect to the suitability, usability, merchantability or conditions of any property herein described. All rights Reserved. Lovetthomes 2019